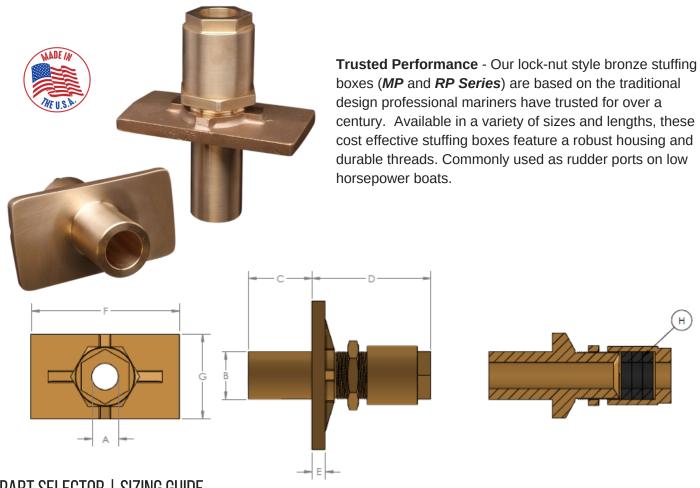

## TRADITIONAL STUFFING BOXES | MP & RP SERIES

| PART SELECTOR   SI | IZING GUIDE |
|--------------------|-------------|
|--------------------|-------------|

| Dout      | Α        | В                | С      | D       | E         | F      | G      | Н       |
|-----------|----------|------------------|--------|---------|-----------|--------|--------|---------|
| Part      | Shaft    | Pilot            | Pilot  | Exposed | Flange    | Flange | Flange | Packing |
| Number    | Diameter | Diameter         | Length | Length  | Thickness | Width  | Length | Size    |
| MP-1250   | 1-1/2"   | 2-1/4"           | 3"     | 5"      | 5/8"      | 4"     | 7-1/8" | 3/8"    |
| MP-1375   | 1-3/8"   | 2-1/4"           | 3"     | 5"      | 5/8"      | 4"     | 7-1/8" | 3/8"    |
| MP-1500   | 1-1/2"   | 2-1/4"           | 3"     | 5"      | 5/8"      | 4"     | 7-1/8" | 3/8"    |
| MP-1750   | 1-3/4"   | 2-1/2"           | 4-3/8" | 5-1/2"  | 5/8"      | 4-3/8" | 8-3/8" | 1/2"    |
| MP-2000   | 2"       | 2-3/4"           | 4-1/4" | 5-1/2"  | 5/8"      | 4-1/2" | 8"     | 3/8"    |
| MP-2250   | 2-1/4"   | 3-1/4"           | 5"     | 8"      | 3/4"      | 4-5/8" | 7-3/4" | 1/2"    |
| MP-2500   | 2-1/2"   | 3-1/4"           | 5"     | 8"      | 3/4"      | 4-5/8" | 7-3/4" | 3/8"    |
| RP-1250-S | 1-1/4"   | 1-3/4" to 2-1/4" | 1-3/4" | 5"      | 5/8"      | 5"     | 5"     | 3/8"    |
| RP-1250-L | 1-1/4"   | 2-1/8"           | 5"     | 5"      | 5/8"      | 5"     | 5"     | 3/8"    |
| RP-1375-S | 1-3/8"   | 1-3/4" to 2-1/4" | 1-3/4" | 5"      | 5/8"      | 5"     | 5"     | 3/8"    |
| RP-1375-L | 1-3/8"   | 2-1/8"           | 5"     | 5"      | 5/8"      | 5"     | 5"     | 3/8"    |
| RP-1500-S | 1-1/2"   | 2-1/8" to 2-1/4" | 1-3/4" | 5"      | 5/8"      | 5"     | 5"     | 3/8"    |
| RP-1500-L | 1-1/2"   | 2-1/8"           | 5"     | 5"      | 5/8"      | 5"     | 5"     | 3/8"    |