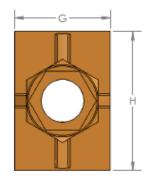

## PART SELECTOR | SIZING GUIDE

| Dert           | Α        | В                               | С      | D         | E       | F      | G      | Н      | I       |
|----------------|----------|---------------------------------|--------|-----------|---------|--------|--------|--------|---------|
| Part<br>Number | Shaft    | Pilot                           | Pilot  | Flange    | Exposed | Nut    | Flange | Flange | Packing |
|                | Diameter | Diameter                        | Length | Thickness | Length  | Length | Width  | Length | Size    |
| SB-1000        | 1"       | Call for specs and availability |        |           |         |        |        |        |         |
| SB-1250        | 1-1/4"   | 2"                              | 1-1/4" | 1/2"      | 5-3/4"  | 3"     | 4-1/2" | 6"     | 3/8"    |
| SB-1375        | 1-3/8"   | 2-1/8"                          | 1-1/4" | 1/2"      | 5-3/4"  | 3"     | 4-1/2" | 6"     | 3/8"    |
| SB-1500        | 1-1/2"   | 2-1/8"                          | 1-1/4" | 1/2"      | 5-3/4"  | 3"     | 4-1/2" | 6"     | 3/8"    |
| SB-1750        | 1-3/4"   | 2-1/2"                          | 1-3/4" | 5/8"      | 6-1/4"  | 3-1/2" | 4-1/2" | 6-1/2" | 1/2"    |
| SB-2000        | 2"       | 2-3/4"                          | 1-3/4" | 5/8"      | 6-1/4"  | 3-1/2" | 4-3/8" | 6-1/2" | 3/8"    |
| SB-2250        | 2-1/4"   | 3-1/4"                          | 1-3/4" | 5/8"      | 7"      | 4-1/4" | 4-3/4" | 8-7/8" | 1/2"    |
| SB-2500        | 2-1/2"   | 3-1/4"                          | 1-3/4" | 5/8"      | 7"      | 4-1/4" | 4-3/4" | 8-7/8" | 3/8"    |
| SB-2750        | 2-3/4"   | Call for specs and availability |        |           |         |        |        |        |         |
| SB-3000        | 3"       | Call for specs and availability |        |           |         |        |        |        |         |