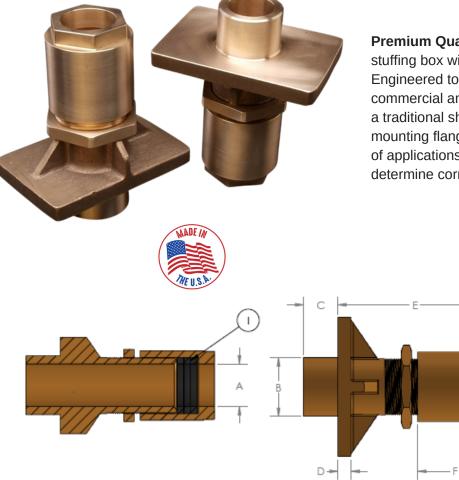

## **INSIDE STUFFING BOXES | SB SERIES**

**Premium Quality** - Heavy duty cast bronze stuffing box with precision machined threads. Engineered to meet the rigorous demands of both commercial and recreational mariners who prefer a traditional shaft sealing solution. Reinforced mounting flange can be cut to size to fit a variety of applications. Refer to sizing guide below to determine correct part #.

## PART SELECTOR | SIZING GUIDE

| Dert           | Α        | В                               | С      | D         | E       | F      | G      | Н      | I       |
|----------------|----------|---------------------------------|--------|-----------|---------|--------|--------|--------|---------|
| Part<br>Number | Shaft    | Pilot                           | Pilot  | Flange    | Exposed | Nut    | Flange | Flange | Packing |
|                | Diameter | Diameter                        | Length | Thickness | Length  | Length | Width  | Length | Size    |
| SB-1000        | 1"       | Call for specs and availability |        |           |         |        |        |        |         |
| SB-1250        | 1-1/4"   | 2"                              | 1-1/4" | 1/2"      | 5-3/4"  | 3"     | 4-1/2" | 6"     | 3/8"    |
| SB-1375        | 1-3/8"   | 2-1/8"                          | 1-1/4" | 1/2"      | 5-3/4"  | 3"     | 4-1/2" | 6"     | 3/8"    |
| SB-1500        | 1-1/2"   | 2-1/8"                          | 1-1/4" | 1/2"      | 5-3/4"  | 3"     | 4-1/2" | 6"     | 3/8"    |
| SB-1750        | 1-3/4"   | 2-1/2"                          | 1-3/4" | 5/8"      | 6-1/4"  | 3-1/2" | 4-1/2" | 6-1/2" | 1/2"    |
| SB-2000        | 2"       | 2-3/4"                          | 1-3/4" | 5/8"      | 6-1/4"  | 3-1/2" | 4-3/8" | 6-1/2" | 3/8"    |
| SB-2250        | 2-1/4"   | 3-1/4"                          | 1-3/4" | 5/8"      | 7"      | 4-1/4" | 4-3/4" | 8-7/8" | 1/2"    |
| SB-2500        | 2-1/2"   | 3-1/4"                          | 1-3/4" | 5/8"      | 7"      | 4-1/4" | 4-3/4" | 8-7/8" | 3/8"    |
| SB-2750        | 2-3/4"   | Call for specs and availability |        |           |         |        |        |        |         |
| SB-3000        | 3"       | Call for specs and availability |        |           |         |        |        |        |         |