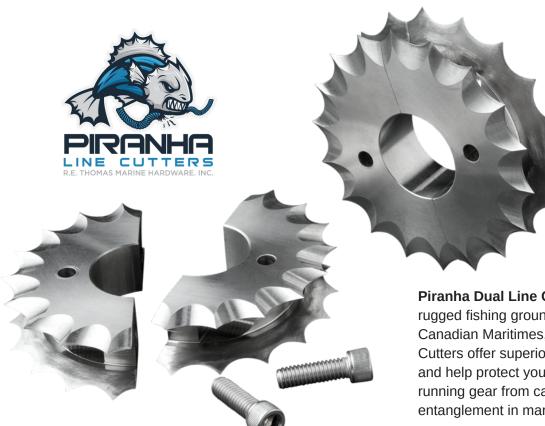

"Standard Sizing" - Diameter and width measurements can vary depending on boat's propeller (based on forward hub diameter). Please call to ensure correct fit.

Piranha Dual Line Cutters - Tested in the rugged fishing grounds off New England and Canadian Maritimes, our Piranha Dual Line Cutters offer superior cutting performance and help protect your boat's propeller and running gear from catastrophic failure due to entanglement in marine debris.

These disc style line cutters feature dualserrated edges and provide twice the cutting surface area of conventional line cutters offering you redundancy and a prolonged life span.

The Piranha line cutter's split design allows for easy installation (approximately 10 minutes) with your boat in or out of the water.