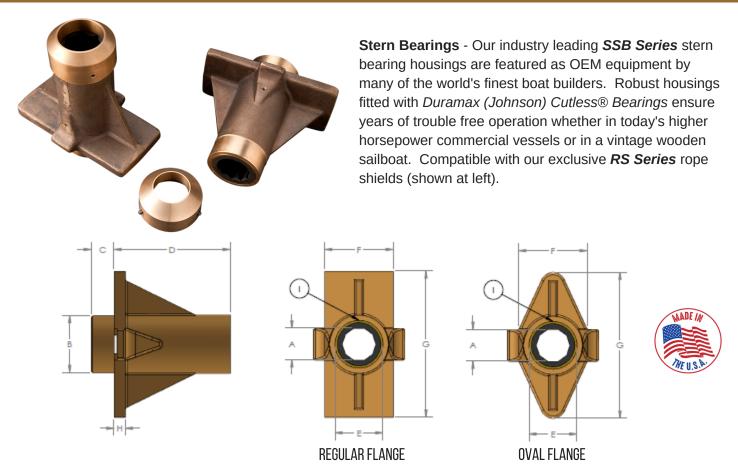

## STERN BEARING HOUSINGS | SSB SERIES

## PART SELECTOR | SIZING GUIDE

| Part        | Α        | В                               | С      | D             | Е       | F      | G       | н         | 1       |
|-------------|----------|---------------------------------|--------|---------------|---------|--------|---------|-----------|---------|
| Number      | Shaft    | Pilot                           | Pilot  | Exposed       | Bearing | Flange | Flange  | Flange    | Bearing |
|             | Diameter | Diameter                        | Length | Length        | O.D.    | Width  | Length  | Thickness | Code    |
| SSB-1375    | 1-3/8"   | 2-7/8"                          | 1-1/8" | 6-7/8"        | 2"      | 3-3/8" | 6-7/8"  | 3/4"      | Bold    |
| SSB-1500    | 1-1/2"   | 2-7/8"                          | 1-1/8" | 6-7/8"        | 2"      | 3-3/8" | 6-7/8"  | 3/4"      | Boss    |
| SSB-1750    | 1-3/4"   | 3-1/8"                          | 1-1/4" | 6-3/8"        | 2-5/8"  | 3-7/8" | 7-7/8"  | 5/8"      | Buck    |
| SSB-2000    | 2"       | 3-1/8"                          | 1-1/4" | 6-3/8"        | 2-5/8"  | 3-7/8" | 7-7/8"  | 5/8"      | Call    |
| SSB-2000-HD | 2"       | 3-3/4"                          | 1-5/8" | 6-3/8"        | 3"      | 4-1/2" | 11-1/4" | 5/8"      | Calm    |
| SSB-2250    | 2-1/4"   | 3-3/4"                          | 1-5/8" | 8-3/8"        | 3-1/8"  | 4-1/2" | 9-1/8"  | 5/8"      | Cart    |
| SSB-2500    | 2-1/2"   | 3-3/4"                          | 1-5/8" | 8-3/8"        | 3-1/8"  | 4-1/2" | 9-1/8"  | 5/8"      | Cord    |
| SSB-2750    | 2-3/4"   | 4"                              | 2-3/8" | 7-7/8" to 11" | 3-3/8"  | 5-5/8" | 11-1/4" | 3/4"      | Crow    |
| SSB-3000    | 3"       | 4-3/4"                          | 3-1/2" | 9-7/8"        | 4"      | 7"     | 14"     | 3/4"      | Dare    |
| SSB-3500    | 3-1/2"   | Call for specs and availability |        |               |         |        |         |           |         |
| SSB-1000-OV | 1"       | 2-3/8"                          | 1-1/8" | 5-1/2"        | 2"      | 3-5/8" | 6-1/4"  | 1/2"      | Base    |
| SSB-1125-OV | 1-1/8"   | 2-3/8"                          | 1-1/8" | 5-1/2"        | 2"      | 3-5/8" | 6-1/4"  | 1/2"      | Bill    |
| SSB-1250-OV | 1-1/4"   | 2-3/8"                          | 1-1/8" | 5-1/2"        | 2"      | 3-5/8" | 6-1/4"  | 1/2"      | Bite    |
| SSB-1375-OV | 1-3/8"   | 2-3/8"                          | 1-1/8" | 5-1/2"        | 2"      | 3-5/8" | 6-1/4"  | 1/2"      | Bold    |
| SSB-1500-OV | 1-1/2"   | 2-3/8"                          | 1-1/8" | 5-1/2"        | 2"      | 3-5/8" | 6-1/4"  | 1/2"      | Bass    |